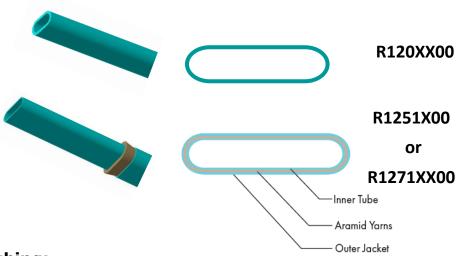

## **Ribbon Breakout Tubing**

Opticonx offers two types of LightTube<sup>TM</sup> Ribbon Breakout tubing. The first is for breaking out, protection and management of bare 12-fiber ribbons for fusion and mechanical splicing. It is offered in a single tube construction with no aramid yarn or jacket. The second is a ruggedized version for 12-fiber ribbons of 250 $\mu$ M buffered fibers. It is used for breaking out tubing 12 -fiber ribbons into color coded tubes for termination with MTP® / MPO connectors. This is constructed with an inner tube for the inserted fiber, a layer of aramid yarn for stain relief and connector crimping and a color coded PVC jacket.

## Ordering Information for ribbon furcation and breakout tubing:

| Part       | Legacy      | Jacket        | Jacket       | Inner Tube    |            | Operating    | Shrinkage       | Min Bend Radius |         | Weight   |
|------------|-------------|---------------|--------------|---------------|------------|--------------|-----------------|-----------------|---------|----------|
| Number     | Part Number | Material      | OD           | Material      | OD x ID mm | Temp         | @ <b>85</b> º C | Install         | Service |          |
| R120XX00   | 7280RB-XXX  | TPE (Hytrel®) | 4.4 x 2.4 mm | N/A           | 3.6X1.6mm  | -40C to +80C | <2%             | 6.8cm           | 3.4cm   | 6.0kg/km |
| RB1251XX00 | 7080RB-XXX  | PVC           | 4.7 x 2.3 mm | Polypropylene | 4.1X1.5 mm | -20C to +75C | <2%             | 9.0cm           | 4.5cm   | 9.0kg/km |
| RB1271XX00 | 7380RB-XXX  | LSZH          | 4.7 x 2.3 mm | Polypropylene | 4.1X1.5 mm | -0C to +70C  | <2%             | 9.0cm           | 4.5cm   | 9.0kg/km |