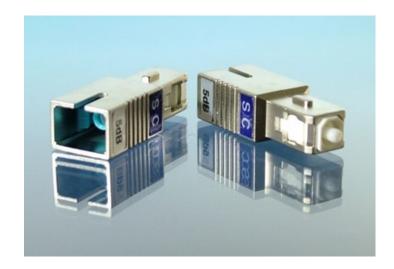

# **Opticonx Fiber Optic Attenuators**

Opticonx SM SC/APC Male to Female 10 dB Attenuator — SMSCAATT10

#### **Application:**

Opticonx offers a full line of fiber optic attenuators. These fiber optic attenuators are used on single-mode cable to reduce signal strength while maintaining signal integrity. Attenuators are also used to simulate the expected system loss for testing purposes. Can be ordered in virtually any value from 1dB to 20dB.

#### **Features:**

- LC, SC, ST or FC connectors
- ♦ OS2 Singlemode
- ♦ UPC or APC polish styles
- ♦ High-quality ceramic ferrules