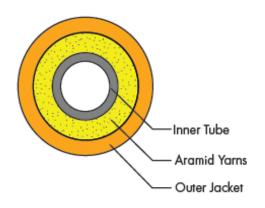

## 3.8mm Breakout Tubing

Opticonx LightTube<sup>TM</sup> 3.8mm Breakout tubing is used for breaking out 250 or 900µM buffered fiber to 3.8mm breakouts for terminating with any industry standard connector. The tubing is constructed with an inner tube for the inserted fiber, a layer of aramid yarn for stain relief and connector crimping and a color coded jacket.